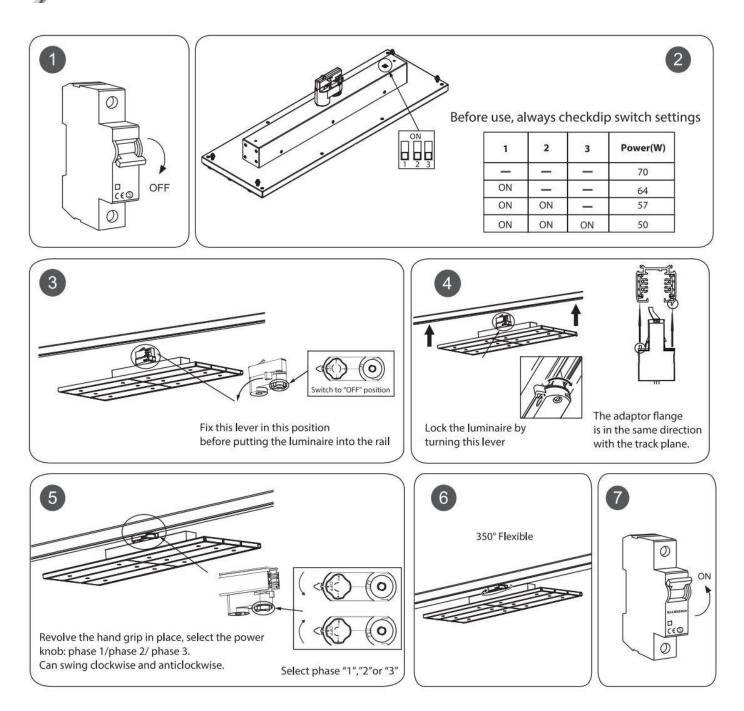

## INDOOR / TRACKLIGHTS / MARKETLIGHT

## Item code 86.T012.2413.02

- Installation and wiring of luminaire must be in accordance with all applicable local codes.
- Installation, inspection, and maintenance of luminaires should be performed by a qualified
- electrician.
- $\bullet$  DO NOT make or alter any open holes in the luminaire. Do not modify the luminaire.
- DO NOT install damaged product.
- Make sure electrical power is OFF before and during installation and maintenance.
- Make sure the equipment is properly grounded.
- Make sure the supply voltage is same as the rated fixture voltage.