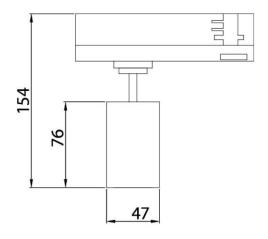

## **Scheme**

| Product                     |               |
|-----------------------------|---------------|
| Real power (W)              | 10            |
| Real luminous flux (Lm)     | 900           |
| Luminous efficiency (Lm/W)  | 90            |
| Beam angle (º)              | 15º           |
| Life time (h)               | 50000h L80B10 |
| IP                          | 20            |
| Electrical class insulation | Class II      |
| Operating temperature       | 15            |
| Colour                      | White         |
| Chip Brand                  | Philip        |
| Control gear included       | yes           |
| Control gear                | ON-OFF        |
| Colour temperature (K)      | 3000          |
| Colour consistency (SDCM)   | SDCM<3        |
| CRI                         | 90            |