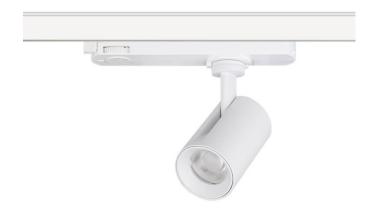

## **GAP S**

Lavov Tracklight from the family GAP with a power of 10W and an optic of 15 degrees with a total lumen output of 1000 lm and an efficiency of 100 lm/W. CCT 3000 Kelvin. Made in Die Cast Aluminum and finished in White colour.ON-OFF driver.