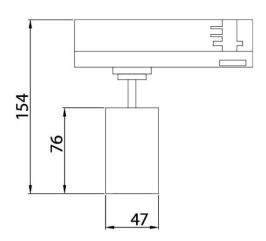

## **Scheme**

| Product                     |               |
|-----------------------------|---------------|
| Real power (W)              | 10            |
| Real luminous flux (Lm)     | 900           |
| Luminous efficiency (Lm/W)  | 90            |
| Beam angle (º)              | 15º           |
| Life time (h)               | 50000h L80B10 |
| IP                          | 20            |
| Electrical class insulation | Class II      |
| Operating temperature       | 15            |
| Colour                      | Black         |
| Chip Brand                  | Philip        |
| Control gear included       | yes           |
| Control gear                | ON-OFF        |
| Colour temperature (K)      | 3000          |
| Colour consistency (SDCM)   | SDCM<3        |
| CRI                         | 90            |