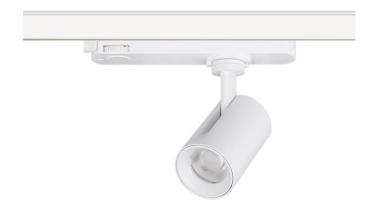

## **GAP S-Smart**

Lavov tracklight from the family GAP S-Smart with a power of  $10\mbox{W}$  and a optic distribution  $15^{\mbox{\scriptsize 0}}$  . With a total lumen output of 900lm and an efficiency of 90lm/W. Manufactured in Die Cast Aluminum and finished in White colour. Dimable Casambi ready driver.