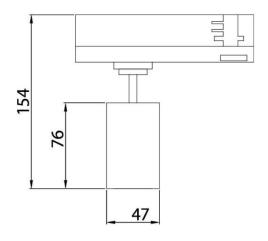

## **Scheme**

| Product                     |                       |
|-----------------------------|-----------------------|
| Real power (W)              | 10                    |
| Real luminous flux (Lm)     | 900                   |
| Luminous efficiency (Lm/W)  | 90                    |
| Beam angle (º)              | 15º                   |
| Life time (h)               | 50000h L80B10         |
| IP                          | 20                    |
| Electrical class insulation | Class II              |
| Operating temperature       | 15                    |
| Colour                      | White                 |
| Chip Brand                  | Philip                |
| Control gear included       | yes                   |
| Control gear                | Dimable Casambi ready |
| Colour temperature (K)      | 3000                  |
| Colour consistency (SDCM)   | SDCM<3                |
| CRI                         | 90                    |