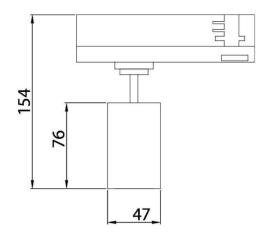

## **GAP S-Smart**

Lavov tracklight from the family GAP S-Smart with a power of  $10\mbox{W}$  and a optic distribution  $15^{\mbox{\scriptsize 0}}$  . With a total lumen output of 900 lm and an efficiency of  $90 lm/W. \ Manufactured in Die Cast$ Aluminum and finished in Black colour. Dimable Casambi ready driver.