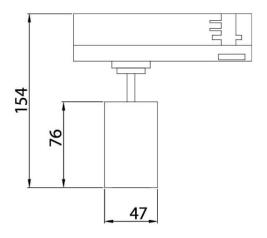

## **Scheme**

| Product                     |               |
|-----------------------------|---------------|
| Real power (W)              | 10            |
| Real luminous flux (Lm)     | 900           |
| Luminous efficiency (Lm/W)  | 90            |
| Beam angle (º)              | 24º           |
| Life time (h)               | 50000h L80B10 |
| IP                          | 20            |
| Electrical class insulation | Class II      |
| Operating temperature       | 15            |
| Colour                      | White         |
| Chip Brand                  | Philip        |
| Control gear included       | yes           |
| Control gear                | ON-OFF        |
| Colour temperature (K)      | 3000          |
| Colour consistency (SDCM)   | SDCM<3        |
| CRI                         | 90            |