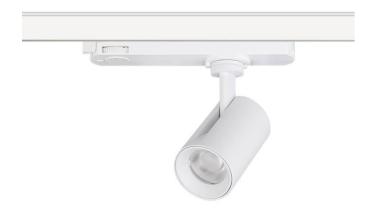

## **GAP S**

Lavov Tracklight from the family GAP with a power of 10W and an optic of 24 degrees with a total lumen output of 1000 lm and an efficiency of 100 lm/W. CCT 3000 Kelvin. Made in Die Cast Aluminum and finished in White black.ON-OFF driver.

| Item code    | 86.T013.1321.02 Indoor Tracklights |  |
|--------------|------------------------------------|--|
| Product type |                                    |  |
| Category     |                                    |  |
| Family       | GAP                                |  |
| Subfamily    | GAP S                              |  |
| Pictograms   | 220 v → CRI C € Driver INCL.       |  |
|              | On                                 |  |