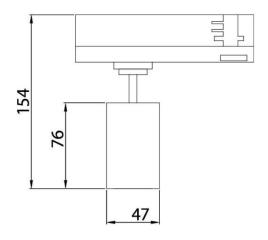

## **GAP S**

Lavov Tracklight from the family GAP with a power of 10W and an optic of 24 degrees with a total lumen output of 1000 lm and an efficiency of 100 lm/W. CCT 3000 Kelvin. Made in Die Cast Aluminum and finished in White black.ON-OFF driver.

## **Scheme**

| Product                     |               |
|-----------------------------|---------------|
| Real power (W)              | 10            |
| Real luminous flux (Lm)     | 900           |
| Luminous efficiency (Lm/W)  | 90            |
| Beam angle (º)              | 24º           |
| Life time (h)               | 50000h L80B10 |
| IP                          | 20            |
| Electrical class insulation | Class II      |
| Operating temperature       | 15            |
| Colour                      | Black         |
| Chip Brand                  | Philip        |
| Control gear included       | yes           |
| Control gear                | ON-OFF        |
| Colour temperature (K)      | 3000          |
| Colour consistency (SDCM)   | SDCM<3        |
| CRI                         | 90            |