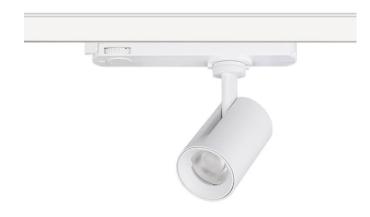

## **GAP S**

Lavov Tracklight from the family GAP with a power of 10W and an optic of 24 degrees with a total lumen output of 1000 lm and an efficiency of 100 lm/W. CCT 3000 Kelvin. Made in Die Cast Aluminum and finished in White black.DALI driver.

| Item code    | 86.T013.1323.02  Indoor  Tracklights  GAP |  |
|--------------|-------------------------------------------|--|
| Product type |                                           |  |
| Category     |                                           |  |
| Family       |                                           |  |
| Subfamily    | GAP S                                     |  |
| Pictograms   | 220 V CRI CE Driver 1NCL.                 |  |
|              | On IP 50000h 20 L80B10                    |  |