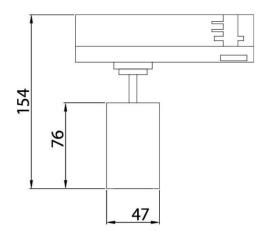

## **Scheme**

| Product                     |               |
|-----------------------------|---------------|
| Real power (W)              | 10            |
| Real luminous flux (Lm)     | 900           |
| Luminous efficiency (Lm/W)  | 90            |
| Beam angle (º)              | <b>24</b> º   |
| Life time (h)               | 50000h L80B10 |
| IP                          | 20            |
| Electrical class insulation | Class II      |
| Operating temperature       | 15            |
| Colour                      | Black         |
| Chip Brand                  | Philip        |
| Control gear included       | yes           |
| Control gear                | DALI          |
| Colour temperature (K)      | 3000          |
| Colour consistency (SDCM)   | SDCM<3        |
| CRI                         | 90            |