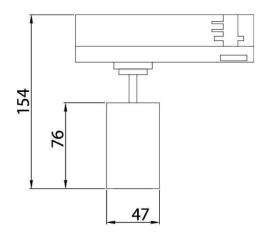

## **Scheme**

| Product                     |                       |
|-----------------------------|-----------------------|
| Real power (W)              | 10                    |
| Real luminous flux (Lm)     | 900                   |
| Luminous efficiency (Lm/W)  | 90                    |
| Beam angle (º)              | 24º                   |
| Life time (h)               | 50000h L80B10         |
| IP                          | 20                    |
| Electrical class insulation | Class II              |
| Operating temperature       | 15                    |
| Colour                      | White                 |
| Chip Brand                  | Philip                |
| Control gear included       | yes                   |
| Control gear                | Dimable Casambi ready |
| Colour temperature (K)      | 3000                  |
| Colour consistency (SDCM)   | SDCM<3                |
| CRI                         | 90                    |