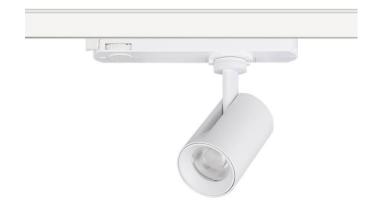

## **GAP S-Smart**

Lavov tracklight from the family GAP S-Smart with a power of 10W and a optic distribution  $24^{\underline{\scriptsize 0}}$  . With a total lumen output of 900lm and an efficiency of 90lm/W. Manufactured in Die Cast Aluminum and finished in White colour. Dimable Casambi ready driver.