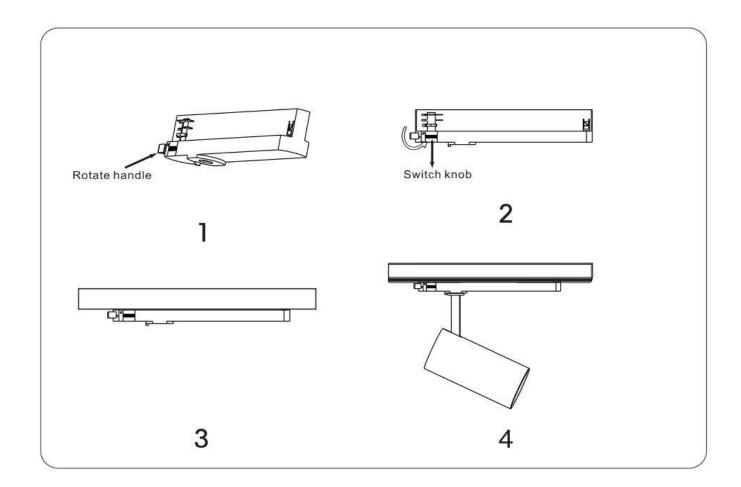

## Item code 86.T013.1329.01

- Installation and wiring of luminaire must be in accordance with all applicable local codes.
- Installation, inspection, and maintenance of luminaires should be performed by a qualified electrician.
- $\bullet$  DO NOT make or alter any open holes in the luminaire. Do not modify the luminaire.
- DO NOT install damaged product.
- Make sure electrical power is OFF before and during installation and maintenance.
- Make sure the equipment is properly grounded.
- Make sure the supply voltage is same as the rated fixture voltage.