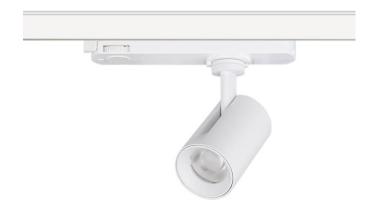

## **GAP S-Smart**

Lavov tracklight from the family GAP S-Smart with a power of 10W and a optic distribution  $24^{\underline{\scriptsize 0}}$  . With a total lumen output of 900lm and an efficiency of 90lm/W. Manufactured in Die Cast Aluminum and finished in Black colour. Dimable Casambi ready driver.