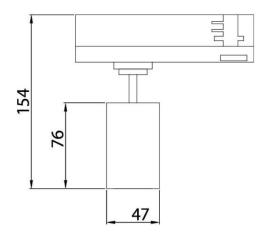

## **GAP S-Smart**

Lavov tracklight from the family GAP S-Smart with a power of 10W and a optic distribution  $24^{\underline{\scriptsize 0}}$  . With a total lumen output of 900lm and an efficiency of 90lm/W. Manufactured in Die Cast Aluminum and finished in Black colour. Dimable Casambi ready driver.