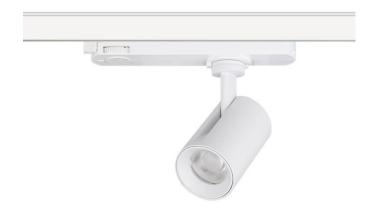

## **GAP S**

Lavov Tracklight from the family GAP with a power of 10W and an optic of 36 degrees with a total lumen output of 1000 lm and an efficiency of 100 lm/W. CCT 3000 Kelvin. Made in Die Cast Aluminum and finished in White colour.ON-OFF driver.