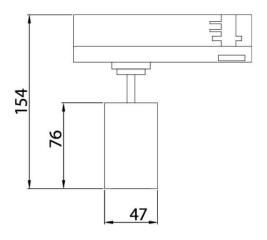

## **Scheme**

| Product                     |               |
|-----------------------------|---------------|
| Real power (W)              | 10            |
| Real luminous flux (Lm)     | 900           |
| Luminous efficiency (Lm/W)  | 90            |
| Beam angle (º)              | 36º           |
| Life time (h)               | 50000h L80B11 |
| IP                          | 20            |
| Electrical class insulation | Class II      |
| Operating temperature       | 15            |
| Colour                      | White         |
| Chip Brand                  | Philip        |
| Control gear included       | yes           |
| Control gear                | ON-OFF        |
| Colour temperature (K)      | 3000          |
| Colour consistency (SDCM)   | SDCM<3        |
| CRI                         | 90            |