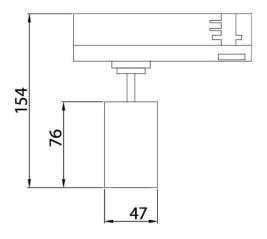

## **Scheme**

| Product                     |               |
|-----------------------------|---------------|
| Real power (W)              | 10            |
| Real luminous flux (Lm)     | 900           |
| Luminous efficiency (Lm/W)  | 90            |
| Beam angle (º)              | <b>36</b> ⁰   |
| Life time (h)               | 50000h L80B12 |
| IP                          | 20            |
| Electrical class insulation | Class II      |
| Operating temperature       | 15            |
| Colour                      | Black         |
| Chip Brand                  | Philip        |
| Control gear included       | yes           |
| Control gear                | DALI          |
| Colour temperature (K)      | 3000          |
| Colour consistency (SDCM)   | SDCM<3        |
| CRI                         | 90            |