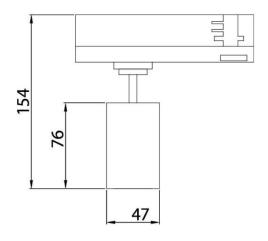

## **Scheme**

| Product                     |                       |
|-----------------------------|-----------------------|
| Real power (W)              | 10                    |
| Real luminous flux (Lm)     | 900                   |
| Luminous efficiency (Lm/W)  | 90                    |
| Beam angle (º)              | 36º                   |
| Life time (h)               | 50000h L80B11         |
| IP                          | 20                    |
| Electrical class insulation | Class II              |
| Operating temperature       | 15                    |
| Colour                      | White                 |
| Chip Brand                  | Philip                |
| Control gear included       | yes                   |
| Control gear                | Dimable Casambi ready |
| Colour temperature (K)      | 3000                  |
| Colour consistency (SDCM)   | SDCM<3                |
| CRI                         | 90                    |