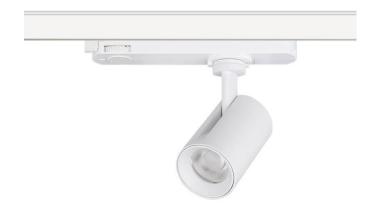

## **GAP S-Smart**

Lavov tracklight from the family GAP S-Smart with a power of 10W and a optic distribution  $36^{\underline{\text{o}}}$  . With a total lumen output of 900lm and an efficiency of 90lm/W. Manufactured in Die Cast Aluminum and finished in White colour. Dimable Casambi ready driver.