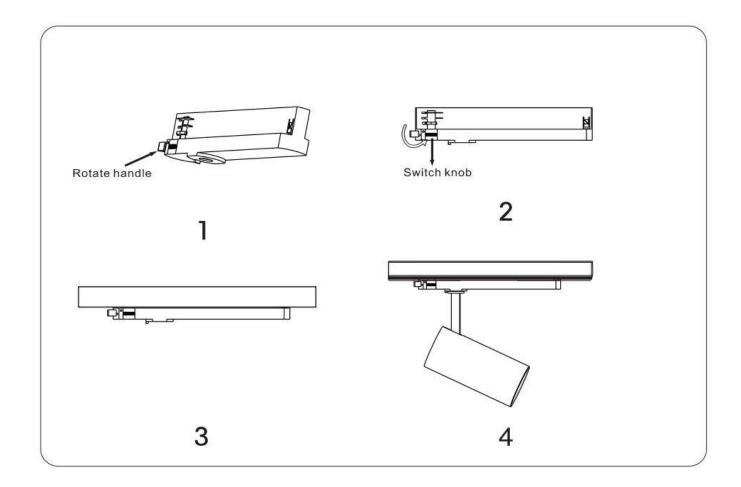

## INDOOR / TRACKLIGHTS / GAP / GAP S-SMART

## Item code 86.T013.1339.01





- Installation and wiring of luminaire must be in accordance with all applicable local codes.
- Installation, inspection, and maintenance of luminaires should be performed by a qualified electrician.
- $\bullet$  DO NOT make or alter any open holes in the luminaire. Do not modify the luminaire.
- DO NOT install damaged product.
- Make sure electrical power is OFF before and during installation and maintenance.
- Make sure the equipment is properly grounded.
- Make sure the supply voltage is same as the rated fixture voltage.