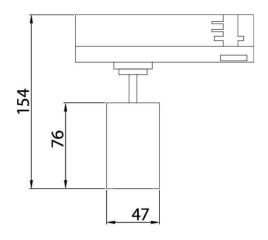

## **GAP S**

Lavov Tracklight from the family GAP with a power of 10W and an optic of 15 degrees with a total lumen output of 1000 lm and an efficiency of 100 lm/W. CCT 4000 Kelvin. Made in Die Cast Aluminum and finished in White colour.ON-OFF driver.

## **Scheme**

| Product                     |               |
|-----------------------------|---------------|
| Real power (W)              | 10            |
| Real luminous flux (Lm)     | 900           |
| Luminous efficiency (Lm/W)  | 90            |
| Beam angle (º)              | 15º           |
| Life time (h)               | 50000h L80B10 |
| IP                          | 20            |
| Electrical class insulation | Class II      |
| Operating temperature       | 15            |
| Colour                      | White         |
| Chip Brand                  | Philip        |
| Control gear included       | yes           |
| Control gear                | ON-OFF        |
| Colour temperature (K)      | 4000          |
| Colour consistency (SDCM)   | SDCM<3        |
| CRI                         | 90            |