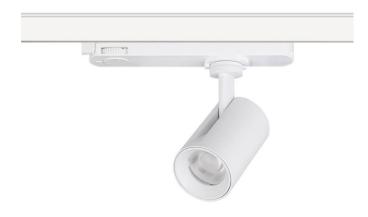

## **GAP S**

Lavov Tracklight from the family GAP with a power of 10W and an optic of 15 degrees with a total lumen output of 1000 lm and an efficiency of 100 lm/W. CCT 4000 Kelvin. Made in Die Cast Aluminum and finished in White colour.ON-OFF driver.