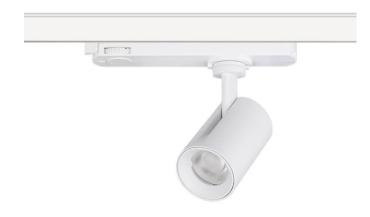

## **GAP S**

Lavov Tracklight from the family GAP with a power of 10W and an optic of 15 degrees with a total lumen output of 1000 lm and an efficiency of 100 lm/W. CCT 4000 Kelvin. Made in Die Cast Aluminum and finished in black colour.ON-OFF driver.