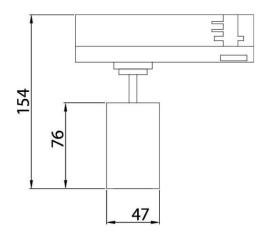

## **Scheme**

| Product                     |               |
|-----------------------------|---------------|
| Real power (W)              | 10            |
| Real luminous flux (Lm)     | 900           |
| Luminous efficiency (Lm/W)  | 90            |
| Beam angle (º)              | 15º           |
| Life time (h)               | 50000h L80B10 |
| IP                          | 20            |
| Electrical class insulation | Class II      |
| Operating temperature       | 15            |
| Colour                      | Black         |
| Chip Brand                  | Philip        |
| Control gear included       | yes           |
| Control gear                | ON-OFF        |
| Colour temperature (K)      | 4000          |
| Colour consistency (SDCM)   | SDCM<3        |
| CRI                         | 90            |