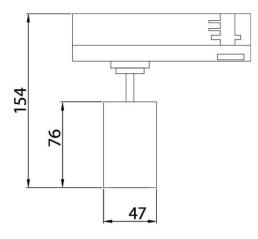

## Scheme

| Product                     |               |
|-----------------------------|---------------|
| Real power (W)              | 10            |
| Real luminous flux (Lm)     | 900           |
| Luminous efficiency (Lm/W)  | 90            |
| Beam angle (º)              | 15º           |
| Life time (h)               | 50000h L80B10 |
| IP                          | 20            |
| Electrical class insulation | Class II      |
| Operating temperature       | 15            |
| Colour                      | White         |
| Chip Brand                  | Philip        |
| Control gear included       | yes           |
| Control gear                | DALI          |
| Colour temperature (K)      | 4000          |
| Colour consistency (SDCM)   | SDCM<3        |
| CRI                         | 90            |