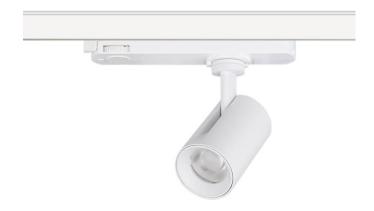

## GAP S

Lavov Tracklight from the family GAP with a power of 10W and an optic of 15 degrees with a total lumen output of 1000 lm and an efficiency of 100 lm/W. CCT 4000 Kelvin. Made in Die Cast Aluminum and finished in White colour.DALI driver.