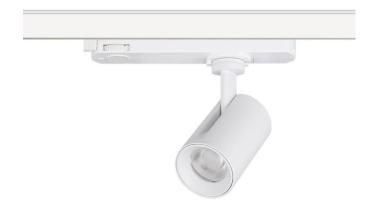

## GAP S-Smart

Lavov tracklight from the family GAP S-Smart with a power of 10W and a optic distribution 15°. With a total lumen output of 900Im and an efficiency of 90ImW. CCT 4000K. Manufactured in Die Cast Aluminum and finished in White colour. Dimable Casambi ready driver.