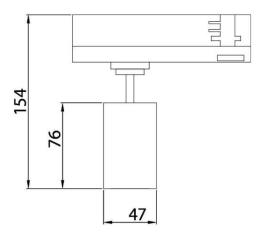

## GAP S-Smart

Lavov tracklight from the family GAP S-Smart with a power of 10W and a optic distribution 15°. With a total lumen output of 900Im and an efficiency of 90ImW. CCT 4000K. Manufactured in Die Cast Aluminum and finished in White colour. Dimable Casambi ready driver.

| Product                     |                       |
|-----------------------------|-----------------------|
| Real power (W)              | 10                    |
| Real luminous flux (Lm)     | 900                   |
| Luminous efficiency (Lm/W)  | 90                    |
| Beam angle (º)              | 15º                   |
| Life time (h)               | 50000h L80B10         |
| IP                          | 20                    |
| Electrical class insulation | Class II              |
| Operating temperature       | 15                    |
| Colour                      | White                 |
| Chip Brand                  | Philip                |
| Control gear included       | yes                   |
| Control gear                | Dimable Casambi ready |
| Colour temperature (K)      | 4000                  |
| Colour consistency (SDCM)   | SDCM<3                |
| CRI                         | 90                    |