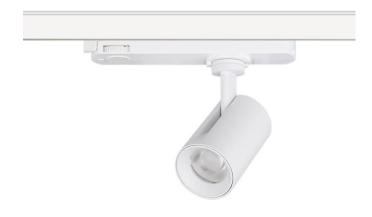

## **GAP S-Smart**

Lavov tracklight from the family GAP S-Smart with a power of  $10\mbox{W}$  and a optic distribution  $15^{\mbox{\scriptsize 0}}$  . With a total lumen output of 900lm and an efficiency of 90lmW. CCT 4000K. Manufactured in Die Cast Aluminum and finished in Black colour. Dimable Casambi ready driver.