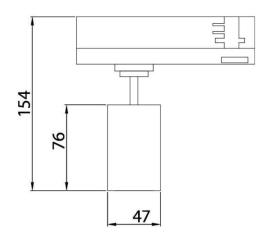

## **GAP S-Smart**

Lavov tracklight from the family GAP S-Smart with a power of  $10\mbox{W}$  and a optic distribution  $15^{\mbox{\scriptsize 0}}$  . With a total lumen output of 900lm and an efficiency of 90lmW. CCT 4000K. Manufactured in Die Cast Aluminum and finished in Black colour. Dimable Casambi ready driver.