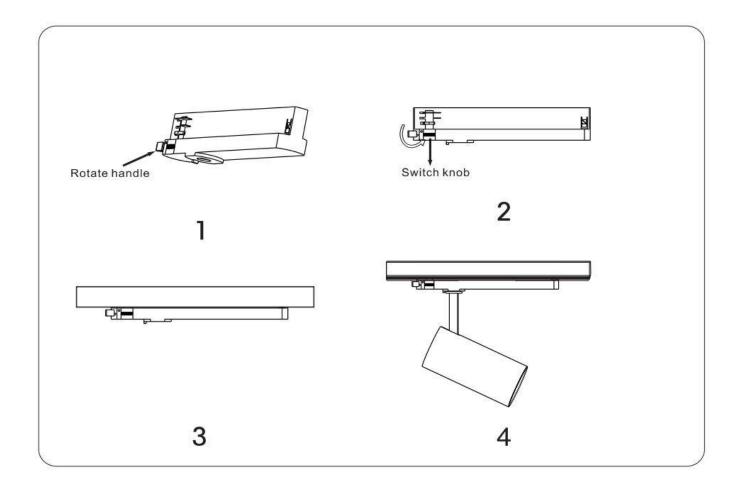

## INDOOR / TRACKLIGHTS / GAP / GAP S-SMART

## Item code 86.T013.1419.02

- Installation and wiring of luminaire must be in accordance with all applicable local codes.
- Installation, inspection, and maintenance of luminaires should be performed by a qualified electrician.
- $\bullet$  DO NOT make or alter any open holes in the luminaire. Do not modify the luminaire.
- DO NOT install damaged product.
- Make sure electrical power is OFF before and during installation and maintenance.
- Make sure the equipment is properly grounded.
- Make sure the supply voltage is same as the rated fixture voltage.