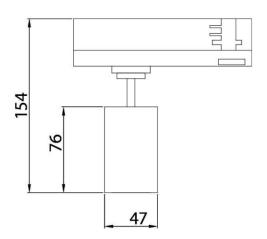

## **Scheme**

| Product                     |               |
|-----------------------------|---------------|
| Product                     |               |
| Real power (W)              | 10            |
| Real luminous flux (Lm)     | 900           |
| Luminous efficiency (Lm/W)  | 90            |
| Beam angle (º)              | 24º           |
| Life time (h)               | 50000h L80B10 |
| IP                          | 20            |
| Electrical class insulation | Class II      |
| Operating temperature       | 15            |
| Colour                      | White         |
| Chip Brand                  | Philip        |
| Control gear included       | yes           |
| Control gear                | ON-OFF        |
| Colour temperature (K)      | 4000          |
| Colour consistency (SDCM)   | SDCM<3        |
| CRI                         | 90            |
|                             |               |