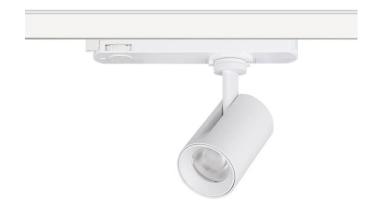

## **GAP S**

Lavov Tracklight from the family GAP with a power of 10W and an optic of 24 degrees with a total lumen output of 1000 lm and an efficiency of 100 lm/W. CCT 4000 Kelvin. Made in Die Cast Aluminum and finished in White colour.ON-OFF driver.