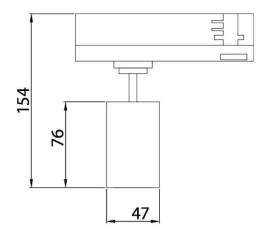

## **Scheme**

| Product                     |               |
|-----------------------------|---------------|
| Real power (W)              | 10            |
| Real luminous flux (Lm)     | 900           |
| Luminous efficiency (Lm/W)  | 90            |
| Beam angle (º)              | 24º           |
| Life time (h)               | 50000h L80B10 |
| IP                          | 20            |
| Electrical class insulation | Class II      |
| Operating temperature       | 15            |
| Colour                      | Black         |
| Chip Brand                  | Philip        |
| Control gear included       | yes           |
| Control gear                | ON-OFF        |
| Colour temperature (K)      | 4000          |
| Colour consistency (SDCM)   | SDCM<3        |
| CRI                         | 90            |