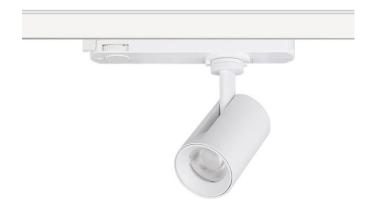

## **GAP S**

Lavov Tracklight from the family GAP with a power of 10W and an optic of 24 degrees with a total lumen output of 1000 lm and an efficiency of 100 lm/W. CCT 4000 Kelvin. Made in Die Cast Aluminum and finished in White black.ON-OFF driver.