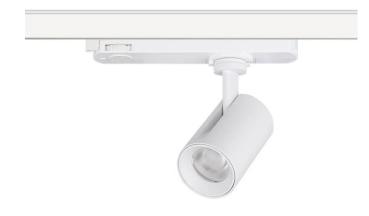

## **GAP S**

Lavov Tracklight from the family GAP with a power of 10W and an optic of 24 degrees with a total lumen output of 1000 lm and an efficiency of 100 lm/W. CCT 4000 Kelvin. Made in Die Cast Aluminum and finished in White colour.DALI driver.

| Item code    | 86.T013.1423.01 Indoor Tracklights |  |
|--------------|------------------------------------|--|
| Product type |                                    |  |
| Category     |                                    |  |
| Family       | GAP                                |  |
| Subfamily    | GAP S                              |  |
| Pictograms   | 220 v                              |  |
|              | On                                 |  |