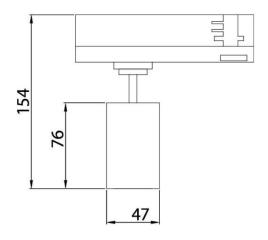

## **Scheme**

| Product                     |               |
|-----------------------------|---------------|
| Real power (W)              | 10            |
| Real luminous flux (Lm)     | 900           |
| Luminous efficiency (Lm/W)  | 90            |
| Beam angle (º)              | 24º           |
| Life time (h)               | 50000h L80B10 |
| IP                          | 20            |
| Electrical class insulation | Class II      |
| Operating temperature       | 15            |
| Colour                      | White         |
| Chip Brand                  | Philip        |
| Control gear included       | yes           |
| Control gear                | DALI          |
| Colour temperature (K)      | 4000          |
| Colour consistency (SDCM)   | SDCM<3        |
| CRI                         | 90            |