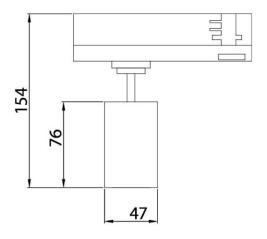

## **Scheme**

| Product                     |               |
|-----------------------------|---------------|
| Real power (W)              | 10            |
| Real luminous flux (Lm)     | 900           |
| Luminous efficiency (Lm/W)  | 90            |
| Beam angle (º)              | 24º           |
| Life time (h)               | 50000h L80B10 |
| IP                          | 20            |
| Electrical class insulation | Class II      |
| Operating temperature       | 15            |
| Colour                      | Black         |
| Chip Brand                  | Philip        |
| Control gear included       | yes           |
| Control gear                | DALI          |
| Colour temperature (K)      | 4000          |
| Colour consistency (SDCM)   | SDCM<3        |
| CRI                         | 90            |