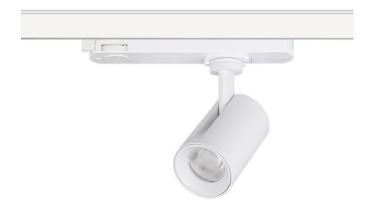

## **GAP S**

Lavov Tracklight from the family GAP with a power of 10W and an optic of 24 degrees with a total lumen output of 1000 lm and an efficiency of 100 lm/W. CCT 4000 Kelvin. Made in Die Cast Aluminum and finished in White black.DALI driver.

| Item code    | 86.T013.1423.02 Indoor Tracklights |  |
|--------------|------------------------------------|--|
| Product type |                                    |  |
| Category     |                                    |  |
| Family       | GAP                                |  |
| Subfamily    | GAP S                              |  |
| Pictograms   | 220 v                              |  |
|              | On                                 |  |