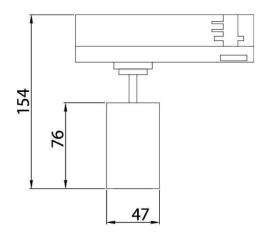

## **GAP S-Smart**

Lavov tracklight from the family GAP S-Smart with a power of 10W and a optic distribution  $24^{\underline{\scriptsize 0}}$  . With a total lumen output of 900lm and an efficiency of 90lmW. CCT 4000K. Manufactured in Die Cast Aluminum and finished in White colour. Dimable Casambi ready driver.

## **Scheme**

| Product                     |                       |
|-----------------------------|-----------------------|
| Real power (W)              | 10                    |
| Real luminous flux (Lm)     | 900                   |
| Luminous efficiency (Lm/W)  | 90                    |
| Beam angle (º)              | 24º                   |
| Life time (h)               | 50000h L80B10         |
| IP                          | 20                    |
| Electrical class insulation | Class II              |
| Operating temperature       | 15                    |
| Colour                      | White                 |
| Chip Brand                  | Philip                |
| Control gear included       | yes                   |
| Control gear                | Dimable Casambi ready |
| Colour temperature (K)      | 4000                  |
| Colour consistency (SDCM)   | SDCM<3                |
| CRI                         | 90                    |