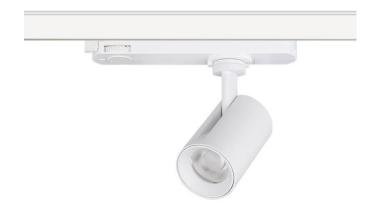

## **GAP S-Smart**

Lavov tracklight from the family GAP S-Smart with a power of 10W and a optic distribution  $24^{\underline{\scriptsize 0}}$  . With a total lumen output of 900lm and an efficiency of 90lmW. CCT 4000K. Manufactured in Die Cast Aluminum and finished in White colour. Dimable Casambi ready driver.