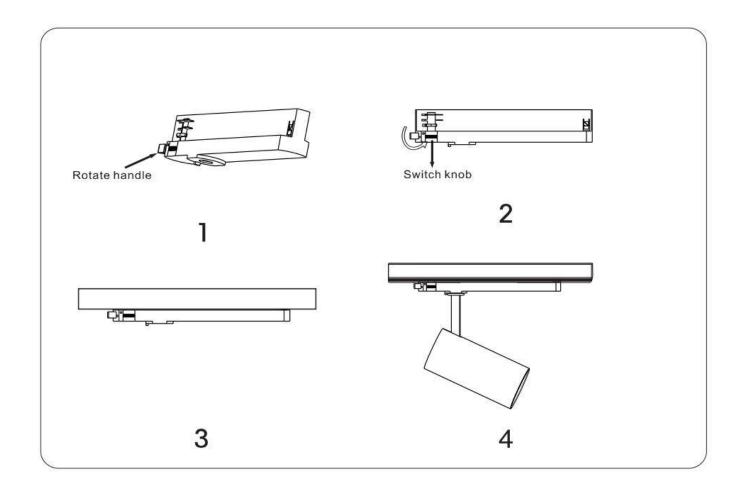

## INDOOR / TRACKLIGHTS / GAP / GAP S-SMART

## Item code 86.T013.1429.01





- Installation and wiring of luminaire must be in accordance with all applicable local codes.
- Installation, inspection, and maintenance of luminaires should be performed by a qualified electrician.
- $\bullet$  DO NOT make or alter any open holes in the luminaire. Do not modify the luminaire.
- DO NOT install damaged product.
- Make sure electrical power is OFF before and during installation and maintenance.
- Make sure the equipment is properly grounded.
- Make sure the supply voltage is same as the rated fixture voltage.