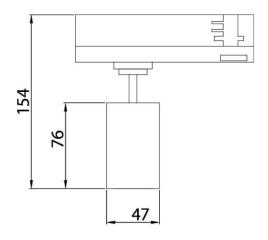

## **GAP S-Smart**

Lavov tracklight from the family GAP S-Smart with a power of 10W and a optic distribution  $24^{\underline{\scriptsize 0}}$  . With a total lumen output of 900lm and an efficiency of 90lmW. CCT 4000K. Manufactured in Die Cast Aluminum and finished in Black colour. Dimable Casambi ready driver.

## **Scheme**

| Product                     |                       |
|-----------------------------|-----------------------|
| Real power (W)              | 10                    |
| Real luminous flux (Lm)     | 900                   |
| Luminous efficiency (Lm/W)  | 90                    |
| Beam angle (º)              | 24º                   |
| Life time (h)               | 50000h L80B10         |
| IP                          | 20                    |
| Electrical class insulation | Class II              |
| Operating temperature       | 15                    |
| Colour                      | Black                 |
| Chip Brand                  | Philip                |
| Control gear included       | yes                   |
| Control gear                | Dimable Casambi ready |
| Colour temperature (K)      | 4000                  |
| Colour consistency (SDCM)   | SDCM<3                |
| CRI                         | 90                    |