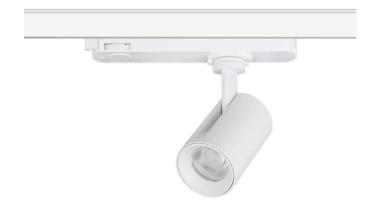

## **GAP S-Smart**

Lavov tracklight from the family GAP S-Smart with a power of 10W and a optic distribution  $24^{\underline{\scriptsize 0}}$  . With a total lumen output of 900lm and an efficiency of 90lmW. CCT 4000K. Manufactured in Die Cast Aluminum and finished in Black colour. Dimable Casambi ready driver.