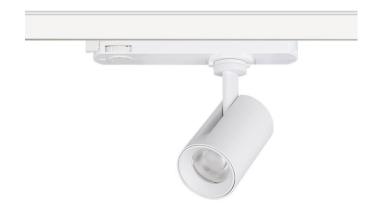

## **GAP S**

Lavov Tracklight from the family GAP with a power of 10W and an optic of 36 degrees with a total lumen output of 1000 lm and an efficiency of 100 lm/W. CCT 4000 Kelvin. Made in Die Cast Aluminum and finished in White colour.ON-OFF driver.