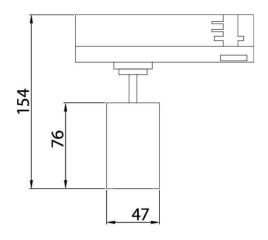

## **GAP S**

Lavov Tracklight from the family GAP with a power of 10W and an optic of 36 degrees with a total lumen output of 1000 lm and an efficiency of 100 lm/W. CCT 4000 Kelvin. Made in Die Cast Aluminum and finished in White colour.ON-OFF driver.

## **Scheme**

| Product                     |               |
|-----------------------------|---------------|
| Real power (W)              | 10            |
| Real luminous flux (Lm)     | 900           |
| Luminous efficiency (Lm/W)  | 90            |
| Beam angle (º)              | 36º           |
| Life time (h)               | 50000h L80B11 |
| IP                          | 20            |
| Electrical class insulation | Class II      |
| Operating temperature       | 15            |
| Colour                      | White         |
| Chip Brand                  | Philip        |
| Control gear included       | yes           |
| Control gear                | ON-OFF        |
| Colour temperature (K)      | 4000          |
| Colour consistency (SDCM)   | SDCM<3        |
| CRI                         | 90            |