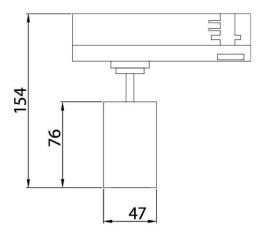

## Scheme

| Product                     |               |
|-----------------------------|---------------|
|                             |               |
| Real power (W)              | 10            |
| Real luminous flux (Lm)     | 900           |
| Luminous efficiency (Lm/W)  | 90            |
| Beam angle (º)              | 36º           |
| Life time (h)               | 50000h L80B12 |
| IP                          | 20            |
| Electrical class insulation | Class II      |
| Operating temperature       | 15            |
| Colour                      | Black         |
| Chip Brand                  | Philip        |
| Control gear included       | yes           |
| Control gear                | ON-OFF        |
| Colour temperature (K)      | 4000          |
| Colour consistency (SDCM)   | SDCM<3        |
| CRI                         | 90            |