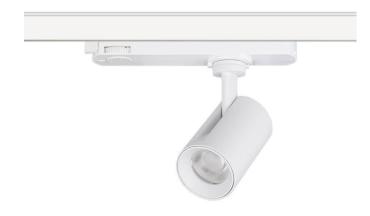

## **GAP S**

Lavov Tracklight from the family GAP with a power of 10W and an optic of 36 degrees with a total lumen output of 1000 lm and an efficiency of 100 lm/W. CCT 4000 Kelvin. Made in Die Cast Aluminum and finished in White colour.DALI driver.