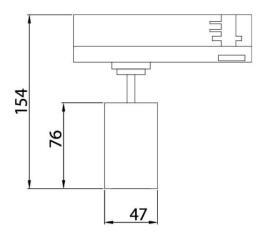

## **Scheme**

| Product                     |               |
|-----------------------------|---------------|
| Real power (W)              | 10            |
| Real luminous flux (Lm)     | 900           |
| Luminous efficiency (Lm/W)  | 90            |
| Beam angle (º)              | 36º           |
| Life time (h)               | 50000h L80B11 |
| IP                          | 20            |
| Electrical class insulation | Class II      |
| Operating temperature       | 15            |
| Colour                      | White         |
| Chip Brand                  | Philip        |
| Control gear included       | yes           |
| Control gear                | DALI          |
| Colour temperature (K)      | 4000          |
| Colour consistency (SDCM)   | SDCM<3        |
| CRI                         | 90            |