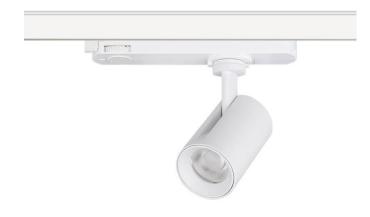

## **GAP S**

Lavov Tracklight from the family GAP with a power of 10W and an optic of 36 degrees with a total lumen output of 1000 lm and an efficiency of 100 lm/W. CCT 4000 Kelvin. Made in Die Cast Aluminum and finished in White colour.DALI driver.