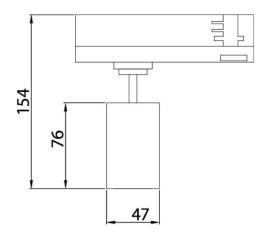

## **Scheme**

| Product                     |               |
|-----------------------------|---------------|
| Real power (W)              | 10            |
| Real luminous flux (Lm)     | 900           |
| Luminous efficiency (Lm/W)  | 90            |
| Beam angle (º)              | 36º           |
| Life time (h)               | 50000h L80B12 |
| IP                          | 20            |
| Electrical class insulation | Class II      |
| Operating temperature       | 15            |
| Colour                      | Black         |
| Chip Brand                  | Philip        |
| Control gear included       | yes           |
| Control gear                | DALI          |
| Colour temperature (K)      | 4000          |
| Colour consistency (SDCM)   | SDCM<3        |
| CRI                         | 90            |