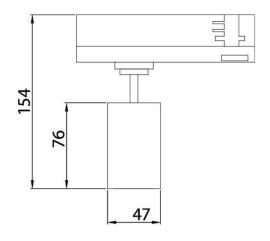

## **GAP S-Smart**

Lavov tracklight from the family GAP S-Smart with a power of 10W and a optic distribution  $36^{\underline{\text{o}}}$  . With a total lumen output of 900lm and an efficiency of 90lmW. CCT 4000K. Manufactured in Die Cast Aluminum and finished in White colour. Dimable Casambi ready driver.