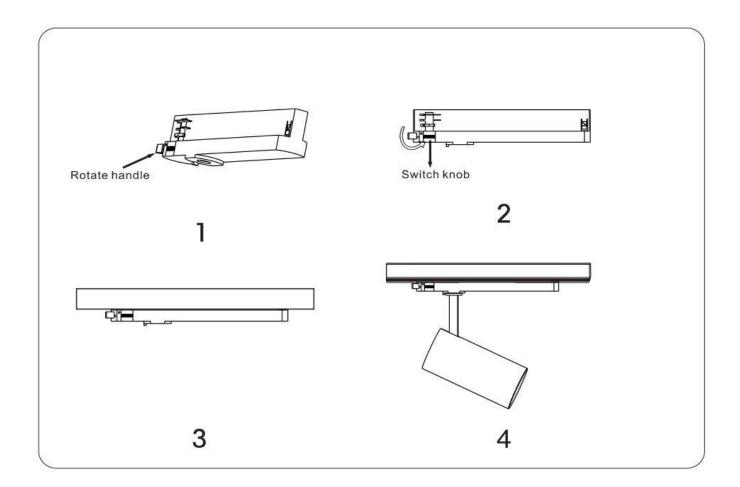

## INDOOR / TRACKLIGHTS / GAP / GAP S-SMART

## Item code 86.T013.1439.01





- Installation and wiring of luminaire must be in accordance with all applicable local codes.
- Installation, inspection, and maintenance of luminaires should be performed by a qualified electrician.
- $\bullet$  DO NOT make or alter any open holes in the luminaire. Do not modify the luminaire.
- DO NOT install damaged product.
- Make sure electrical power is OFF before and during installation and maintenance.
- Make sure the equipment is properly grounded.
- Make sure the supply voltage is same as the rated fixture voltage.