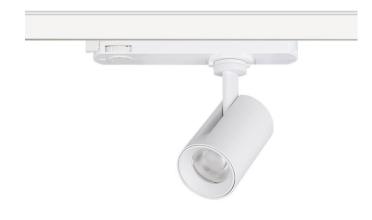

## **GAP S-Smart**

Lavov tracklight from the family GAP S-Smart with a power of 10W and a optic distribution  $36^{\underline{\text{o}}}$  . With a total lumen output of 900lm and an efficiency of 90lmW. CCT 4000K. Manufactured in Die Cast Aluminum and finished in Black colour. Dimable Casambi ready driver.