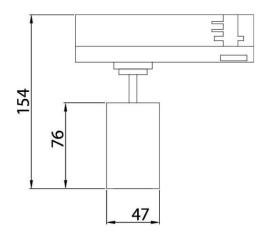

## **GAP S-Smart**

Lavov tracklight from the family GAP S-Smart with a power of 10W and a optic distribution  $36^{\underline{\text{o}}}$  . With a total lumen output of 900lm and an efficiency of 90lmW. CCT 4000K. Manufactured in Die Cast Aluminum and finished in Black colour. Dimable Casambi ready driver.