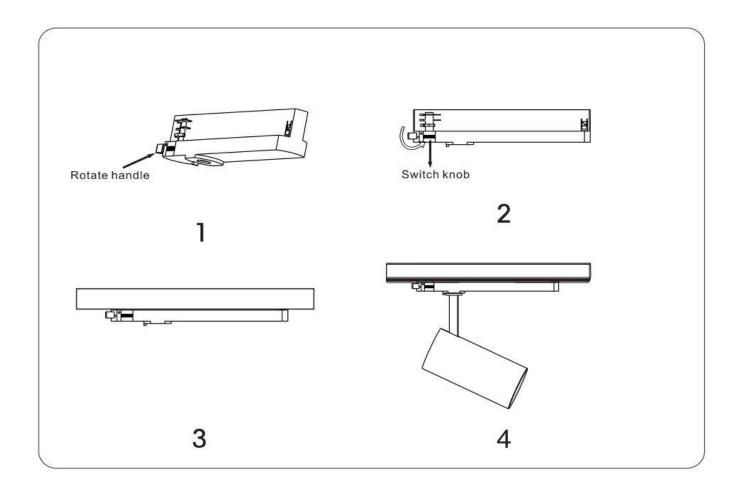

## Item code 86.T013.1439.02

- Installation and wiring of luminaire must be in accordance with all applicable local codes.
- Installation, inspection, and maintenance of luminaires should be performed by a qualified electrician.
- $\bullet$  DO NOT make or alter any open holes in the luminaire. Do not modify the luminaire.
- DO NOT install damaged product.
- Make sure electrical power is OFF before and during installation and maintenance.
- Make sure the equipment is properly grounded.
- Make sure the supply voltage is same as the rated fixture voltage.