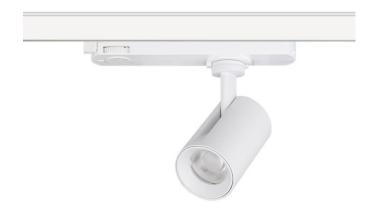

## **GAP S**

Lavov Tracklight from the family GAP with a power of 20W and an optic of 15 degrees with a total lumen output of 2000 lm and an efficiency of 100 lm/W. CCT 3000 Kelvin. Made in Die Cast Aluminum and finished in White colour.ON-OFF driver.