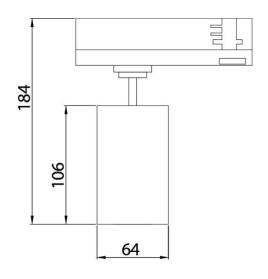

## **Scheme**

| Product                     |               |
|-----------------------------|---------------|
| Real power (W)              | 20            |
| Real luminous flux (Lm)     | 1800          |
| Luminous efficiency (Lm/W)  | 90            |
| Beam angle (º)              | 15º           |
| Life time (h)               | 50000h L80B12 |
| IP                          | 20            |
| Electrical class insulation | Class II      |
| Operating temperature       | 15            |
| Colour                      | White         |
| Chip Brand                  | Philip        |
| Control gear included       | yes           |
| Control gear                | ON-OFF        |
| Colour temperature (K)      | 3000          |
| Colour consistency (SDCM)   | SDCM<3        |
| CRI                         | 90            |