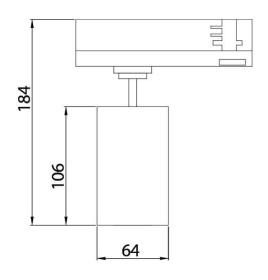

## **GAP S**

Lavov Tracklight from the family GAP with a power of 20W and an optic of 15 degrees with a total lumen output of 2000 lm and an efficiency of 100 lm/W. CCT 3000 Kelvin. Made in Die Cast Aluminum and finished in black colour.ON-OFF driver.

## **Scheme**

| Product                     |               |
|-----------------------------|---------------|
| Real power (W)              | 20            |
| Real luminous flux (Lm)     | 1800          |
| Luminous efficiency (Lm/W)  | 90            |
| Beam angle (º)              | 15º           |
| Life time (h)               | 50000h L80B12 |
| IP                          | 20            |
| Electrical class insulation | Class II      |
| Operating temperature       | 15            |
| Colour                      | Black         |
| Chip Brand                  | Philip        |
| Control gear included       | yes           |
| Control gear                | ON-OFF        |
| Colour temperature (K)      | 3000          |
| Colour consistency (SDCM)   | SDCM<3        |
| CRI                         | 90            |