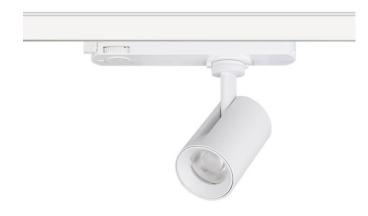

## **GAP S**

Lavov Tracklight from the family GAP with a power of 20W and an optic of 15 degrees with a total lumen output of 2000 lm and an efficiency of 100 lm/W. CCT 3000 Kelvin. Made in Die Cast Aluminum and finished in black colour.ON-OFF driver.