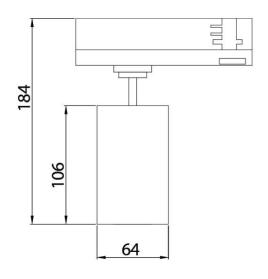

## **GAP S**

Lavov Tracklight from the family GAP with a power of 20W and an optic of 15 degrees with a total lumen output of 2000 lm and an efficiency of 100 lm/W. CCT 3000 Kelvin. Made in Die Cast Aluminum and finished in White colour.DALI driver.