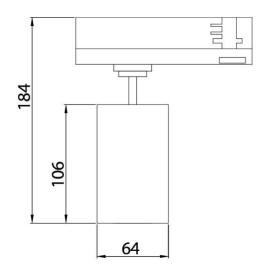

## **Scheme**

| Product                     |               |
|-----------------------------|---------------|
| Real power (W)              | 20            |
| Real luminous flux (Lm)     | 1800          |
| Luminous efficiency (Lm/W)  | 90            |
| Beam angle (º)              | 15º           |
| Life time (h)               | 50000h L80B12 |
| IP                          | 20            |
| Electrical class insulation | Class II      |
| Operating temperature       | 15            |
| Colour                      | Black         |
| Chip Brand                  | Philip        |
| Control gear included       | yes           |
| Control gear                | DALI          |
| Colour temperature (K)      | 3000          |
| Colour consistency (SDCM)   | SDCM<3        |
| CRI                         | 90            |