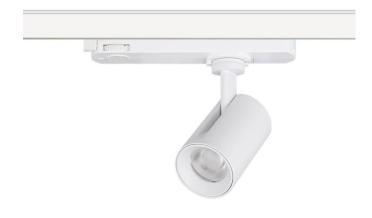

## **GAP S-Smart**

Lavov tracklight from the family GAP S-Smart with a power of 20W and a optic distribution  $15^{\mbox{\scriptsize 0}}$  . With a total lumen output of 1800lm and an efficiency of 90lm/W. Manufactured in Die Cast Aluminum and finished in White colour. Dimable Casambi ready driver.

| Item code    | 86.T013.2319.01            |  |
|--------------|----------------------------|--|
| Product type | Indoor                     |  |
| Category     | Tracklights                |  |
| Family       | GAP                        |  |
| Subfamily    | GAP S-Smart                |  |
| Pictograms   | 220 V CRI C C Driver 1NCL. |  |
|              | On IP 20                   |  |