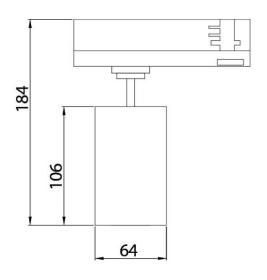

## **Scheme**

| Product                     |                       |
|-----------------------------|-----------------------|
| Real power (W)              | 20                    |
| Real luminous flux (Lm)     | 1800                  |
| Luminous efficiency (Lm/W)  | 90                    |
| Beam angle (º)              | 15º                   |
| Life time (h)               | 50000h L80B12         |
| IP                          | 20                    |
| Electrical class insulation | Class II              |
| Operating temperature       | 15                    |
| Colour                      | White                 |
| Chip Brand                  | Philip                |
| Control gear included       | yes                   |
| Control gear                | Dimable Casambi ready |
| Colour temperature (K)      | 3000                  |
| Colour consistency (SDCM)   | SDCM<3                |
| CRI                         | 90                    |