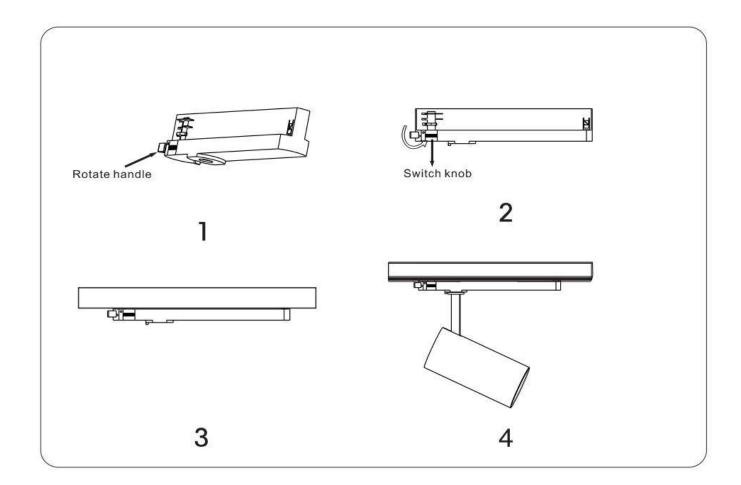

## INDOOR / TRACKLIGHTS / GAP / GAP S-SMART

## Item code 86.T013.2319.01





- Installation and wiring of luminaire must be in accordance with all applicable local codes.
- Installation, inspection, and maintenance of luminaires should be performed by a qualified electrician.
- $\bullet$  DO NOT make or alter any open holes in the luminaire. Do not modify the luminaire.
- DO NOT install damaged product.
- Make sure electrical power is OFF before and during installation and maintenance.
- Make sure the equipment is properly grounded.
- Make sure the supply voltage is same as the rated fixture voltage.