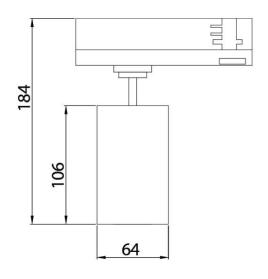

## **GAP S-Smart**

Lavov tracklight from the family GAP S-Smart with a power of 20W and a optic distribution  $15^{\mbox{\scriptsize 0}}$  . With a total lumen output of 1800lm and an efficiency of 90lm/W. Manufactured in Die Cast Aluminum and finished in Black colour. Dimable Casambi ready driver.