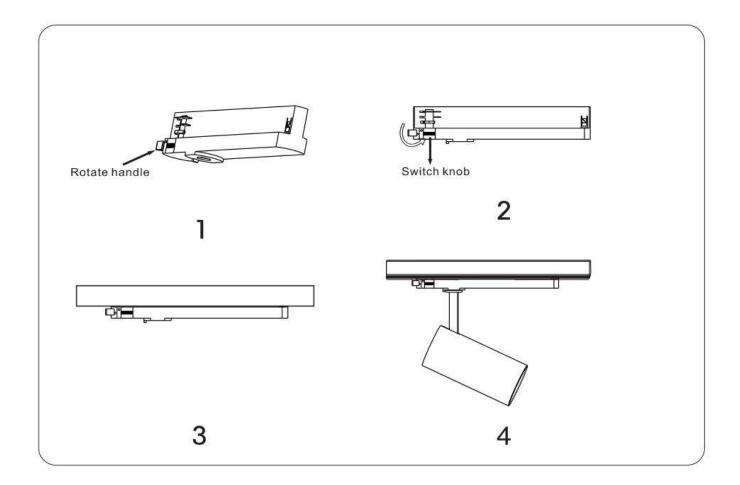

## INDOOR / TRACKLIGHTS / GAP / GAP S-SMART

## Item code 86.T013.2319.02

- Installation and wiring of luminaire must be in accordance with all applicable local codes.
- Installation, inspection, and maintenance of luminaires should be performed by a qualified electrician.
- $\bullet$  DO NOT make or alter any open holes in the luminaire. Do not modify the luminaire.
- DO NOT install damaged product.
- Make sure electrical power is OFF before and during installation and maintenance.
- Make sure the equipment is properly grounded.
- Make sure the supply voltage is same as the rated fixture voltage.