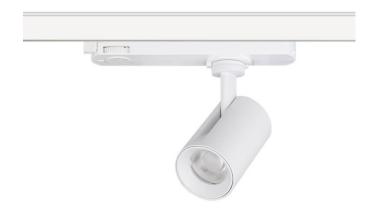

## GAP S

Lavov Tracklight from the family GAP with a power of 20W and an optic of 24 degrees with a total lumen output of 2000 lm and an efficiency of 100 lm/W. CCT 3000 Kelvin. Made in Die Cast Aluminum and finished in White colour.ON-OFF driver.

| ltem code    | 86.T013.2321.01<br>Indoor                                           |  |
|--------------|---------------------------------------------------------------------|--|
| Product type |                                                                     |  |
| Category     | Tracklights                                                         |  |
| Family       | GAP                                                                 |  |
| Subfamily    | GAP S                                                               |  |
| Pictograms   | 220<br>240 V V CRI<br>50 CE Driver<br>INCL   On<br>Off Driver IP 20 |  |