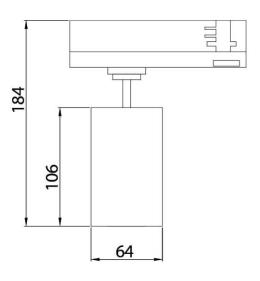

| Scheme |
|--------|
|--------|

| Product                     |               |
|-----------------------------|---------------|
| Real power (W)              | 20            |
| Real luminous flux (Lm)     | 1800          |
| Luminous efficiency (Lm/W)  | 90            |
| Beam angle (º)              | 24º           |
| Life time (h)               | 50000h L80B12 |
| IP                          | 20            |
| Electrical class insulation | Class II      |
| Operating temperature       | 15            |
| Colour                      | White         |
| Chip Brand                  | Philip        |
| Control gear included       | yes           |
| Control gear                | ON-OFF        |
| Colour temperature (K)      | 3000          |
| Colour consistency (SDCM)   | SDCM<3        |
| CRI                         | 90            |
|                             |               |