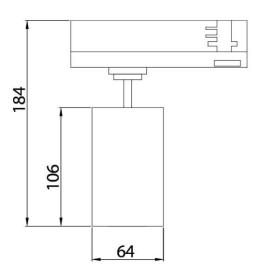

| Scheme |
|--------|
|--------|

| Product                     |               |
|-----------------------------|---------------|
| Real power (W)              | 20            |
| Real luminous flux (Lm)     | 1800          |
| Luminous efficiency (Lm/W)  | 90            |
| Beam angle (º)              | 24º           |
| Life time (h)               | 50000h L80B12 |
| IP                          | 20            |
| Electrical class insulation | Class II      |
| Operating temperature       | 15            |
| Colour                      | Black         |
| Chip Brand                  | Philip        |
| Control gear included       | yes           |
| Control gear                | ON-OFF        |
| Colour temperature (K)      | 3000          |
| Colour consistency (SDCM)   | SDCM<3        |
| CRI                         | 90            |
|                             |               |