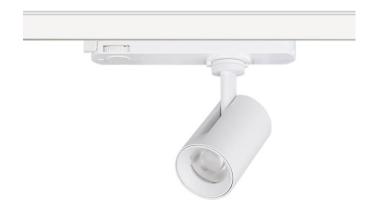

## GAP S

Lavov Tracklight from the family GAP with a power of 20W and an optic of 24 degrees with a total lumen output of 2000 lm and an efficiency of 100 lm/W. CCT 3000 Kelvin. Made in Die Cast Aluminum and finished in black black.ON-OFF driver.