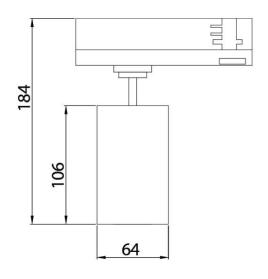

## **Scheme**

| Product                     |               |
|-----------------------------|---------------|
| Real power (W)              | 20            |
| Real luminous flux (Lm)     | 1800          |
| Luminous efficiency (Lm/W)  | 90            |
| Beam angle (º)              | 24º           |
| Life time (h)               | 50000h L80B12 |
| IP                          | 20            |
| Electrical class insulation | Class II      |
| Operating temperature       | 15            |
| Colour                      | White         |
| Chip Brand                  | Philip        |
| Control gear included       | yes           |
| Control gear                | DALI          |
| Colour temperature (K)      | 3000          |
| Colour consistency (SDCM)   | SDCM<3        |
| CRI                         | 90            |