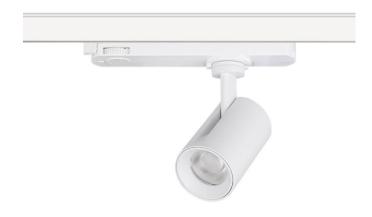

## **GAP S**

Lavov Tracklight from the family GAP with a power of 20W and an optic of 24 degrees with a total lumen output of 2000 lm and an efficiency of 100 lm/W. CCT 3000 Kelvin. Made in Die Cast Aluminum and finished in black black.DALI driver.

| Item code    | 86.T013.2323.02 Indoor Tracklights |  |
|--------------|------------------------------------|--|
| Product type |                                    |  |
| Category     |                                    |  |
| Family       | GAP                                |  |
| Subfamily    | GAP S                              |  |
| Pictograms   | 220 v                              |  |
|              | On IP 20                           |  |