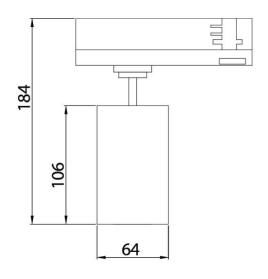

## **Scheme**

| Product                     |               |
|-----------------------------|---------------|
| Real power (W)              | 20            |
| Real luminous flux (Lm)     | 1800          |
| Luminous efficiency (Lm/W)  | 90            |
| Beam angle (º)              | 24º           |
| Life time (h)               | 50000h L80B12 |
| IP                          | 20            |
| Electrical class insulation | Class II      |
| Operating temperature       | 15            |
| Colour                      | Black         |
| Chip Brand                  | Philip        |
| Control gear included       | yes           |
| Control gear                | DALI          |
| Colour temperature (K)      | 3000          |
| Colour consistency (SDCM)   | SDCM<3        |
| CRI                         | 90            |