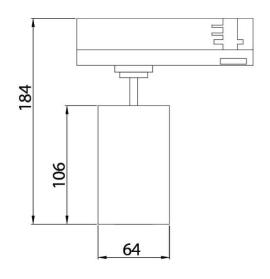

## **Scheme**

| Product                     |                       |
|-----------------------------|-----------------------|
| Real power (W)              | 20                    |
| Real luminous flux (Lm)     | 1800                  |
| Luminous efficiency (Lm/W)  | 90                    |
| Beam angle (º)              | 24º                   |
| Life time (h)               | 50000h L80B12         |
| IP                          | 20                    |
| Electrical class insulation | Class II              |
| Operating temperature       | 15                    |
| Colour                      | White                 |
| Chip Brand                  | Philip                |
| Control gear included       | yes                   |
| Control gear                | Dimable Casambi ready |
| Colour temperature (K)      | 3000                  |
| Colour consistency (SDCM)   | SDCM<3                |
| CRI                         | 90                    |