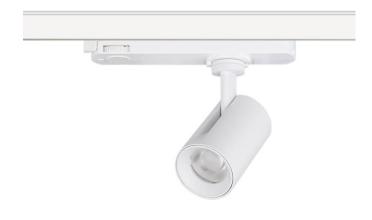

## **GAP S-Smart**

Lavov tracklight from the family GAP S-Smart with a power of 20W and a optic distribution  $24^{\underline{\scriptsize 0}}$  . With a total lumen output of 1800lm and an efficiency of 90lm/W. Manufactured in Die Cast Aluminum and finished in White colour. Dimable Casambi ready driver.