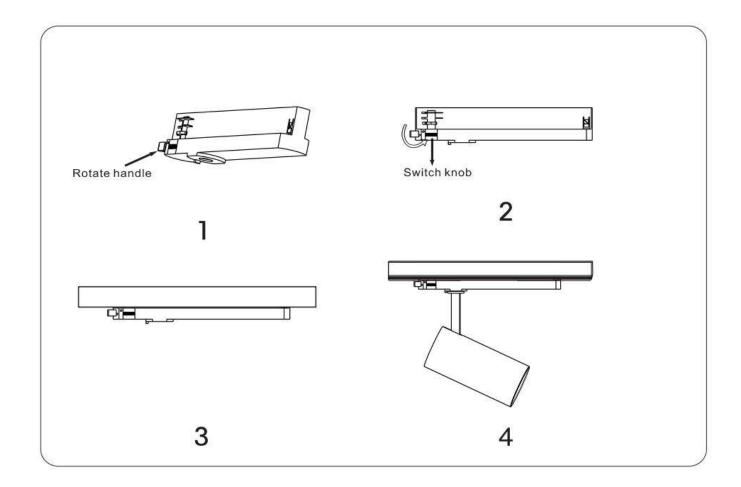

## INDOOR / TRACKLIGHTS / GAP / GAP S-SMART

## Item code 86.T013.2329.01





- Installation and wiring of luminaire must be in accordance with all applicable local codes.
- Installation, inspection, and maintenance of luminaires should be performed by a qualified electrician.
- $\bullet$  DO NOT make or alter any open holes in the luminaire. Do not modify the luminaire.
- DO NOT install damaged product.
- Make sure electrical power is OFF before and during installation and maintenance.
- Make sure the equipment is properly grounded.
- Make sure the supply voltage is same as the rated fixture voltage.